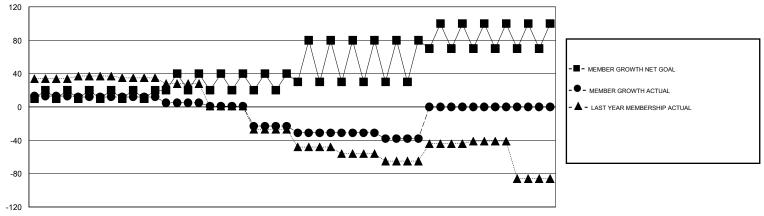

## District 204

Results as of: 3/31/2020

| GMT:          |               | L           | OCATION GUAM  |                       |                           |                         | GMT CA                                             |  |
|---------------|---------------|-------------|---------------|-----------------------|---------------------------|-------------------------|----------------------------------------------------|--|
|               | Club          | s           |               | Members               |                           |                         |                                                    |  |
|               | RESULTS FOR   | R 2019-2020 |               | RESULTS FOR 2019-2020 |                           |                         |                                                    |  |
| QUARTER       | NEW CLUB GOAL | NEW CLUBS   | DROPPED CLUBS | QUARTER               | MEMBER GROWTH NET<br>GOAL | MEMBER GROWTH<br>ACTUAL | DROPPED<br>MEMBERS ACTUAL<br>(including transfers) |  |
| JULY/AUG/SEPT | 1             | 0           | 0             | JULY/AUG/SEPT         | 15                        | 244                     | 160                                                |  |
| OCT/NOV/DEC   | 1             | 0           | 0             | OCT/NOV/DEC           | 15                        | 92                      | 232                                                |  |
| JAN/FEB/MAR   | 2             | 0           | 0             | JAN/FEB/MAR           | 25                        | 52                      | 108                                                |  |
| APR/MAY/JUNE  | 2             | 0           | 0             | APR/MAY/JUNE          | 30                        | 0                       | 0                                                  |  |