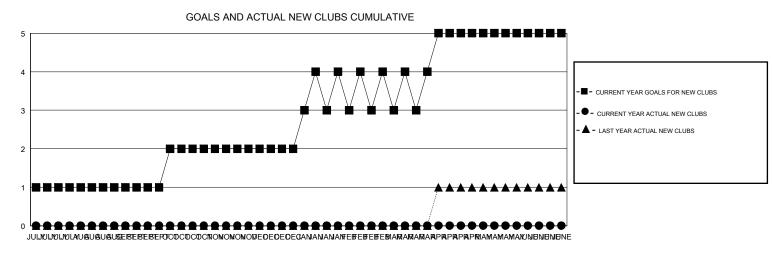

## District 204

Results as of: 3/31/2020

| GMT:          |               | L           | OCATION GUAM  |                       |                           |                         | GMT CA                                             |  |
|---------------|---------------|-------------|---------------|-----------------------|---------------------------|-------------------------|----------------------------------------------------|--|
|               | Club          | s           |               | Members               |                           |                         |                                                    |  |
|               | RESULTS FOR   | R 2019-2020 |               | RESULTS FOR 2019-2020 |                           |                         |                                                    |  |
| QUARTER       | NEW CLUB GOAL | NEW CLUBS   | DROPPED CLUBS | QUARTER               | MEMBER GROWTH NET<br>GOAL | MEMBER GROWTH<br>ACTUAL | DROPPED<br>MEMBERS ACTUAL<br>(including transfers) |  |
| JULY/AUG/SEPT | 1             | 0           | 0             | JULY/AUG/SEPT         | 15                        | 244                     | 160                                                |  |
| OCT/NOV/DEC   | 1             | 0           | 0             | OCT/NOV/DEC           | 15                        | 92                      | 232                                                |  |
| JAN/FEB/MAR   | 2             | 0           | 0             | JAN/FEB/MAR           | 25                        | 52                      | 108                                                |  |
| APR/MAY/JUNE  | 2             | 0           | 0             | APR/MAY/JUNE          | 30                        | 0                       | 0                                                  |  |